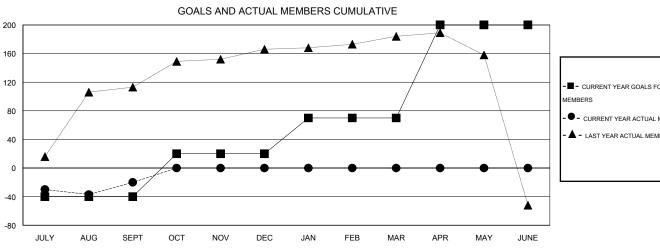

## GOALS AND ACTUAL NEW CLUBS CUMULATIVE

| -■- CURRENT YEAR GOALS FOR NEW    |
|-----------------------------------|
| MEMBERS                           |
| - ● - CURRENT YEAR ACTUAL MEMBERS |
| - ▲ - LAST YEAR ACTUAL MEMBERS    |
|                                   |
|                                   |

| Members               |                    |                                     |                    |                  |  |  |  |
|-----------------------|--------------------|-------------------------------------|--------------------|------------------|--|--|--|
| RESULTS FOR 2015-2016 |                    |                                     |                    |                  |  |  |  |
| QUARTER               | NEW MEMBER<br>GOAL | CHARTER AND<br>NEW MEMBERS<br>ADDED | DROPPED<br>MEMBERS | NET<br>GAIN/LOSS |  |  |  |
| JULY/AUG/SEPT         | -40                | 45                                  | 65                 | -20              |  |  |  |
| OCT/NOV/DEC           | 60                 | 0                                   | 0                  | 0                |  |  |  |
| JAN/FEB/MAR           | 50                 | 0                                   | 0                  | 0                |  |  |  |
| APR/MAY/JUNE          | 130                | 0                                   | 0                  | 0                |  |  |  |