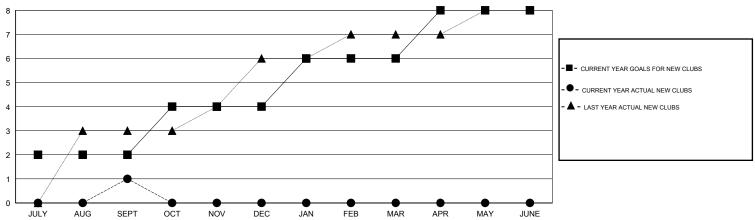

## GOALS AND ACTUAL NEW CLUBS CUMULATIVE

| -■- CURRENT YEAR GOALS FOR NEW    |
|-----------------------------------|
| MEMBERS                           |
| - ● - CURRENT YEAR ACTUAL MEMBERS |
| - ▲ - LAST YEAR ACTUAL MEMBERS    |
|                                   |
|                                   |

## District 322C4

Results as of: 9/30/2015

**GMT**: NAZMUL HAQUE **LOCATION INDIA** GMT CA 6

|                                                             |                  | Clubs       |                  |                  |
|-------------------------------------------------------------|------------------|-------------|------------------|------------------|
| RESULTS FOR 2015-2016                                       |                  |             |                  |                  |
| QUARTER                                                     | NEW CLUB<br>GOAL | NEW CLUBS   | DROPPED<br>CLUBS | NET<br>GAIN/LOSS |
| JULY/AUG/SEPT<br>OCT/NOV/DEC<br>JAN/FEB/MAR<br>APR/MAY/JUNE | 2<br>2<br>2<br>2 | 1<br>0<br>0 | 5<br>0<br>0      | -4<br>0<br>0     |